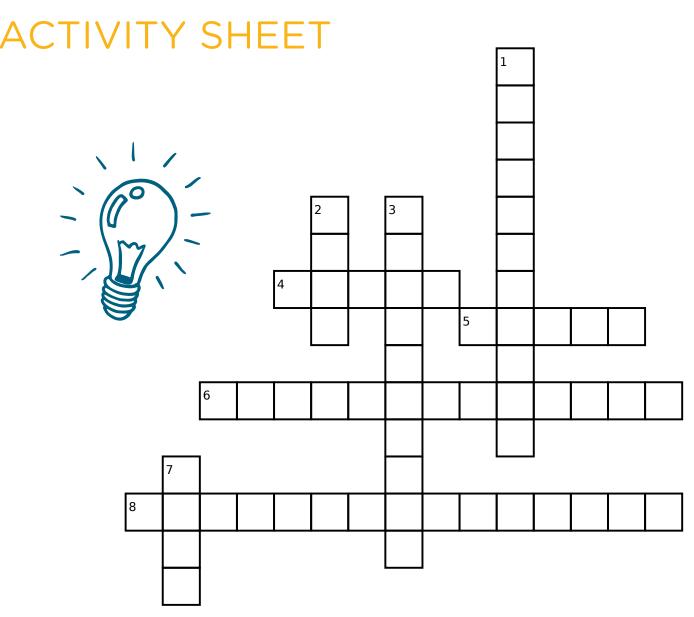

#### DOWN: **ACROSS:** 1. When entering the pool, always perform a 4. A water safety rule, Never swim \_\_\_\_\_ 5. When exiting the pool, remember to use 2. In an emergency, you can signal for help your elbows and \_\_\_\_\_. This will make it by raising your arm above your head and easier to safely climb out. shouting "\_\_\_\_\_\_". 6. \_\_\_\_\_ are used in life saving 3. If you fall into a pool accidentally, you can situations and allow you to enter use the \_\_\_\_\_ to hold on tight to unfamiliar water. the wall and move around the edge to safety. \_\_ \_\_\_are used to help you save 7. Never \_\_\_\_\_in the water to save a friend. energy in the water. Instead ask yourself "Can I safely throw

them a flotation device or reach them with

an object like a pole, rope or towel."