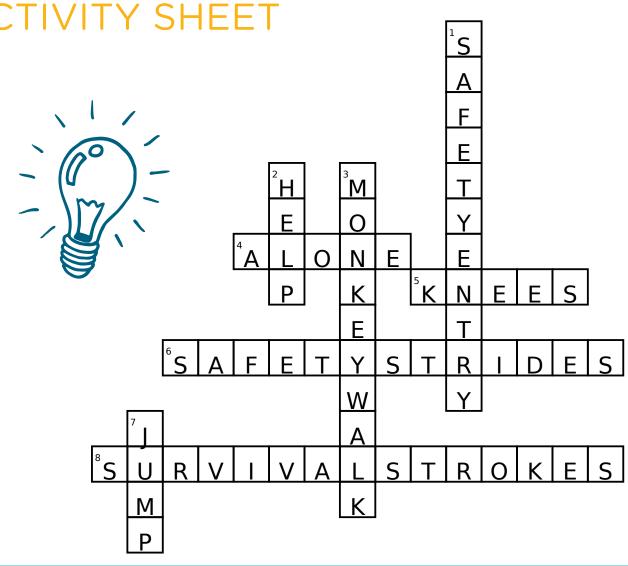

## **ANSWER SHEET**

KINGSWIM WATER SAFETY PUZZLE

## DOWN:

1. When entering the pool, always perform a

2. In an emergency, you can signal for help by raising your arm above your head and shouting "\_\_\_\_\_\_".

3. If you fall into a pool accidentally, you can use the \_\_\_\_\_ to hold on tight to the wall and move around the edge to safety.

7. Never \_\_\_\_\_\_ in the water to save a friend. Instead ask yourself "Can I safely throw them a flotation device or reach them with an object like a pole, rope or towel."

### **ACROSS:**

4. A water safety rule, Never swim \_\_\_\_\_

5. When exiting the pool, remember to use your elbows and \_\_\_\_\_. This will make it easier to safely climb out.

6. \_\_\_\_ are used in life saving situations and allow you to enter unfamiliar water.

8. \_\_\_\_\_ are used to help you save energy in the water.