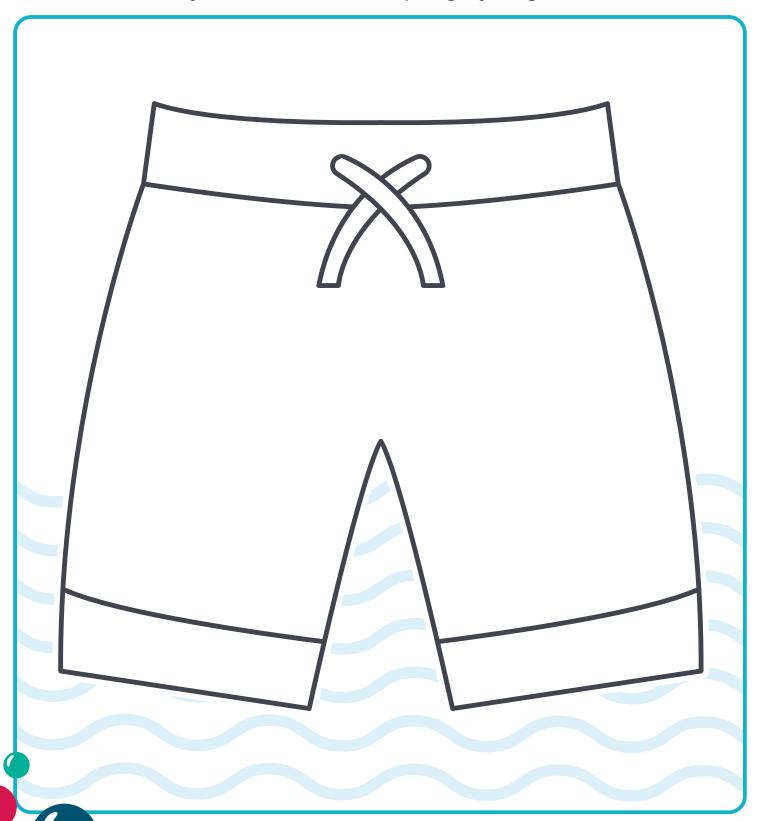

It's time to switch on your creative flare and help Kingsley design some new swimmers!

It's time to switch on your creative flare and help Kingsley design some new board shorts!

Have fun colouring-in Kingsley, and remember his important summer message!