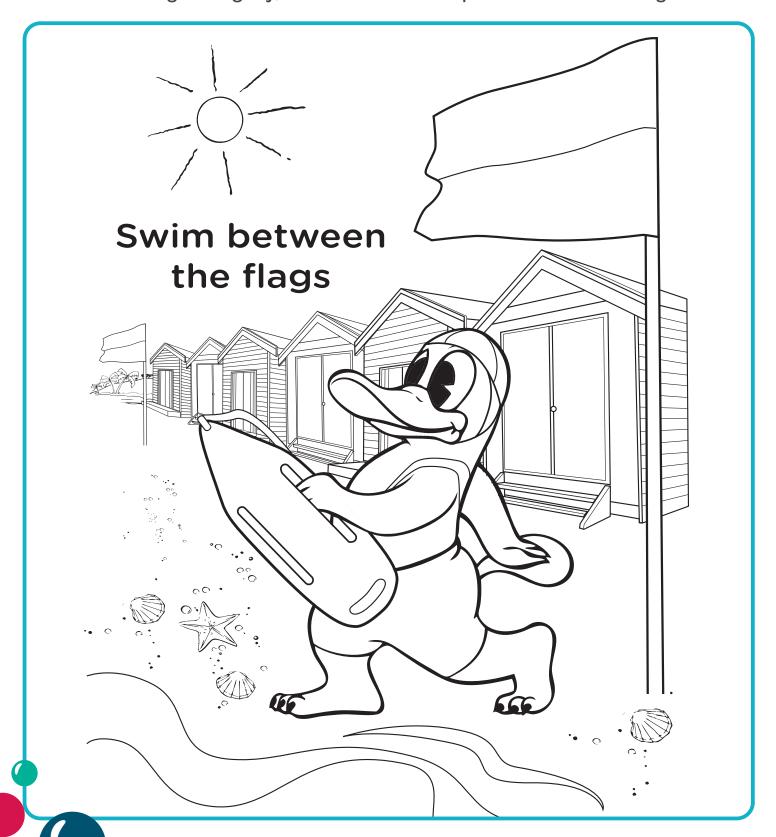

### Draw a line from the activities below with the images

- When I go to my swimming lessons I need my?
- What will protect me from the sun at the pool, lake or ocean.
  - ☐ I sit under a ? to protect me from direct sun
    - I swim between the ? at the beach
    - My? safely supervise me around water
    - ☐ I wear a ? in and around the lake or ocean