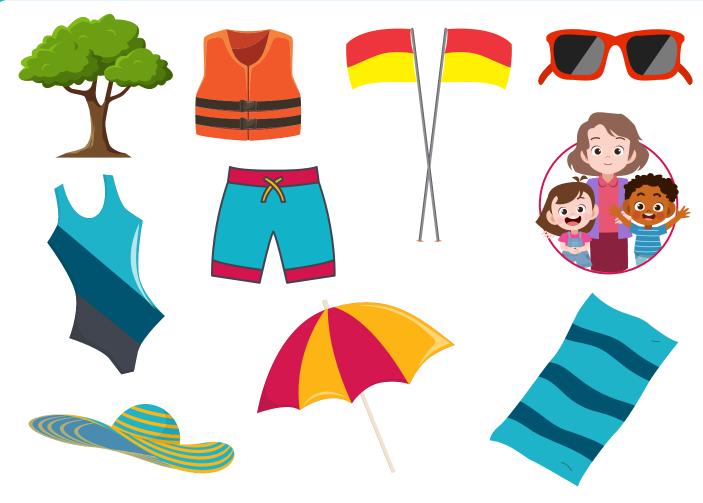

### Draw a line from the activities below with the images

- When I go to my swimming lessons I need my?
- What will protect me from the sun at the pool, lake or ocean.
  - ☐ I sit under a ? to protect me from direct sun
    - I swim between the ? at the beach
    - My? safely supervise me around water
    - ☐ I wear a ? in and around the lake or ocean